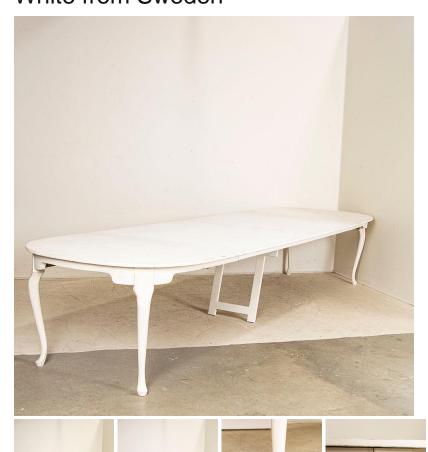

## Large 14' Long Antique Dining Table With Two Leaves Painted White from Sweden

Graceful lines are seen in the cabriolet legs of this lovely Swedish dining table, which extends to a remarkable length of just under 14 feet. It is the (more recent) white painted finish that captures the eye and adds a touch of romance to it as well. There are two removable leaves at 89" deep that allows flexibility to expand the table to 13'10" to seat more guests. Photos are included to view with and without the leafs inserted. Please examine photos to appreciate the white painted finish whick is slightly distressed to fit the age of the table. It is rare to find a dining table of this size which is refinished and ready to be used and enjoyed.

Length Closed/No Leaves: 77" Length Open w/1 leaf: 121.5" Length Open w/2 leaf: 166"

\*\* In light of current affairs and fluctuating fuel prices shipping quotes and timelines are estimates only. Buyer is required to notify us upon purchase if there are interior or exterior stairs, steps, or freight elevators necessary to complete delivery. Firm shipping costs will be provided upon confirmation of delivery information. \*\*

Price: \$4,250.00
Year/Circa: 1900
Origin: Sweden
Color: White

Dimensions: 166w x 49d x 30h

Item #: 12163