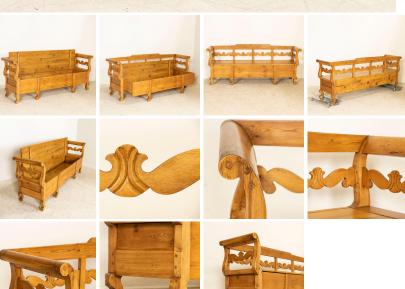

## Antique Pine Swedish Bench With Storage

This style of Swedish pine bench was formerly known as a "maid's bed." This bench was originally designed as a type of "spare bed," as the lower section would pull out to reveal a small mattress inside and was typically kept in the kitchen, next to the table. The seat still lifts up (and off) to reveal storage below, as seen in the photos. The attractive open carved back back and gently curved side arms and feet add to its charm. This traditional Swedish bench has been restored; the warm pine has been kept natural and given a wax finish. Wear is commensurate with age, any nicks, scratches, or distress do not detract from the function nor beauty of this lovely Swedish bench. Seat Height: 18"

Price: \$2,650.00Year/Circa: 1840Origin: SwedenColor: Pine

• Dimensions: 81w x 19d x 33h

Item #: 23447