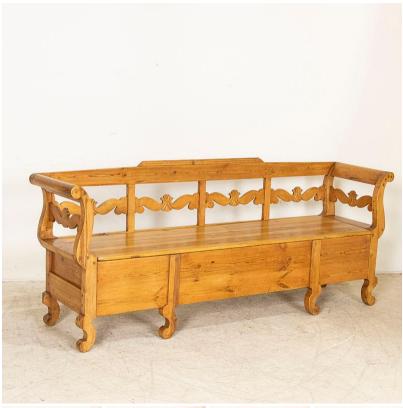

## Antique Pine Swedish Bench With Storage

This style of Swedish pine bench was formerly known as a "maid's bed." This bench was originally designed as a type of "spare bed," as the lower section would pull out to reveal a small mattress inside and was typically kept in the kitchen, next to the table. The seat still lifts up (and off) to reveal storage below, as seen in the photos. The attractive open carved back back and gently curved side arms and feet add to its charm. This traditional Swedish bench has been restored; the warm pine has been kept natural and given a wax finish. Wear is commensurate with age, any nicks, scratches, or distress do not detract from the function nor beauty of this lovely Swedish bench. Seat Height: 18"

Price: \$2,650.00Year/Circa: 1840Origin: SwedenColor: Pine

• Dimensions: 81w x 19d x 33h

Item #: 23447