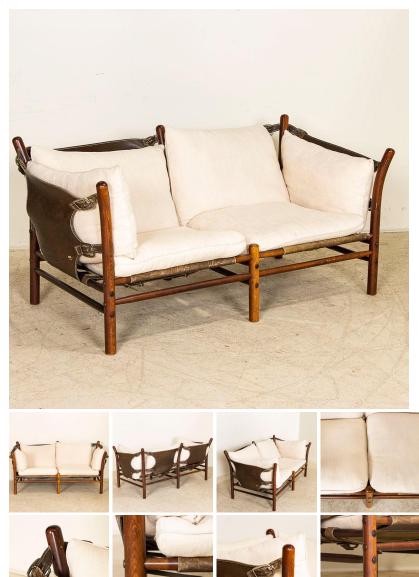

## Mid-Century Modern Two-Person Illona Sofa designed by Arne Norell

Mid-Century Modern two-person sofa designed by Arne Norell. Streteched with leather sling sides and back, loose cushions are covered in neutral fabric. The Illona model was inspired by safari furniture and manufactured by Aneby Møbler. This unique sofa sits comfortably with low, reclined seating. Leather shows wear, distress, scratches/scuffs and slight tearing (near buckles). Cushion fabric shows stains and should be cleaned or re-upholstered which we leave to the discression of buyer. Sold in used, vintage condition. Arne Norell was a Swedish designer and furniture maker. He is known for using traditional, Classic materials such as leather and wood. Seat Height: 15 inches.

- Price: \$3,450.00
- Year/Circa: 1970's
- Origin: Sweden
- Color: Brown
- Dimensions: 61w x 32d x 29h
- Item #: 23524