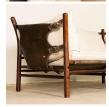

## Mid-Century Modern Two-Person Illona Sofa designed by Arne Norell

Mid-Century Modern two-person sofa designed by Arne Norell. Streteched with leather sling sides and back, loose cushions are covered in neutral fabric. The Illona model was inspired by safari furniture and manufactured by Aneby Møbler. This unique sofa sits comfortably with low, reclined seating. Leather shows wear, distress, scratches/scuffs and slight tearing (near buckles). Cushion fabric shows stains and should be cleaned or re-upholstered which we leave to the discression of buyer. Sold in used, vintage condition. Arne Norell was a Swedish designer and furniture maker. He is known for using traditional, Classic materials such as leather and wood. Seat Height: 15 inches.

- Price: \$3,450.00
- Year/Circa: 1970's
- Origin: Sweden
- Color: Brown
- Dimensions: 61w x 32d x 29h
- Item #: 23524