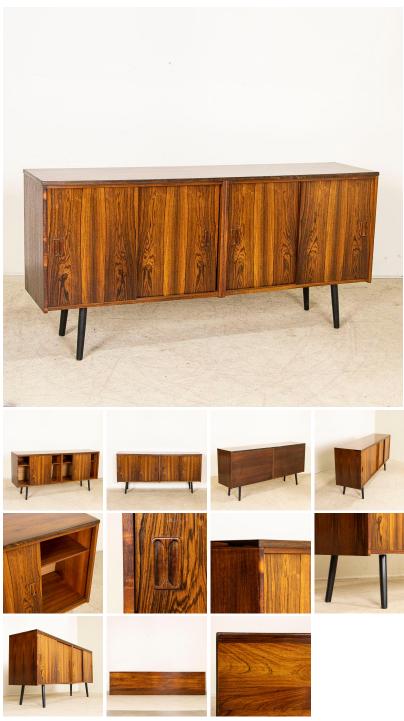

## Vintage Sideboard Mid Century Modern Credenza from Denmark - remove per mary

Low sideboard of veneered wood with four bypassing doors standing on slanted black tapered legs. This credenza has great presence due to the striking wood that was a style statement of the period and remains a fashion statement today. The two storage cabinet sections each reveal a single adjustable shelf. All scuffs, scratches, dings are commesurate with age. This credenza is sold in used orginal condition and is solid, stable and ready to use.

- Price: \$2,650.00
- Year/Circa: 1960
- Origin: Denmark
- Color: Brown
- Dimensions: 68.75w x 16.5d x 33.25 h