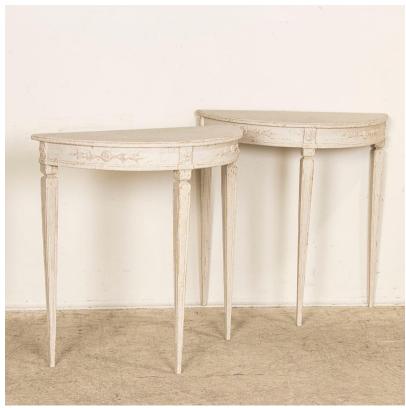

## Pair, Demi-Lune Tables Painted White, Sweden Circa

This graceful pair of antique demi-lune tables are from Sweden. Note the slender tapered/fluted legs and lovely skirt with applied carving. Both these side tables are finished with a newer, professionally applied layered white painted finish. They have been gently distressed to compliment their age and Swedish styling. This beautiful pair of small demi-lune tables has been restored and the tables are ready to be placed and enjoyed. Any scratches, dings, old wear are commensurate with age and do not impact the function nor appeal of this lovely pair.

Price: \$2,850.00Year/Circa: NewOrigin: SwedenColor: White

Dimensions: 32w x 14.5d x 32.5h

Item #: 23693