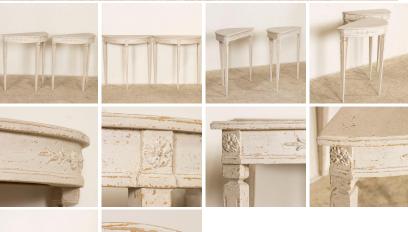

## Pair, Demi-Lune Tables Painted White, Sweden Circa

This graceful pair of antique demi-lune tables are from Sweden. Note the slender tapered/fluted legs and lovely skirt with applied carving. Both these side tables are finished with a newer, professionally applied layered white painted finish. They have been gently distressed to compliment their age and Swedish styling. This beautiful pair of small demi-lune tables has been restored and the tables are ready to be placed and enjoyed. Any scratches, dings, old wear are commensurate with age and do not impact the function nor appeal of this lovely pair.

Price: \$2,850.00Year/Circa: NewOrigin: SwedenColor: White

Dimensions: 32w x 14.5d x 32.5h

Item #: 23693