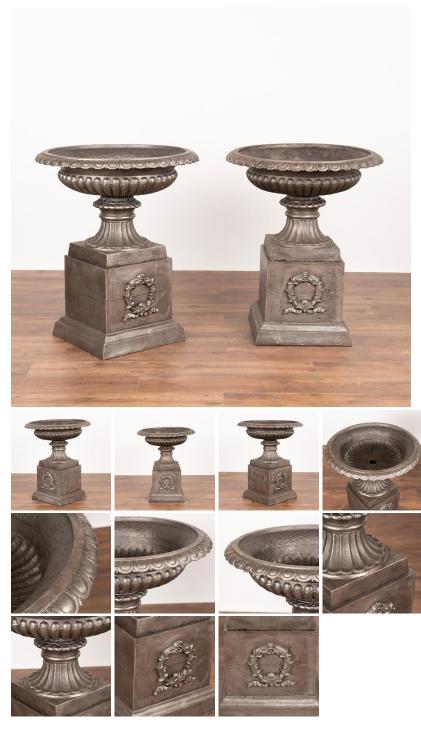

## Pair, Mid 20th Century Cast Iron Planting Urns Resting on Square Plinth

This pair of generous sized cast iron urns resting on a square plinth have been sandblasted, resulting in an attractive metallic finish. Note the wide and shallow shape of the planter bowl with an egg and dart decorative detail. The plinth features a traditional laurel wreath with ribbon design. In solid condition ready for use, wear is consistent with age and use outdoors. Base: 17.5" wide by 18" deep.