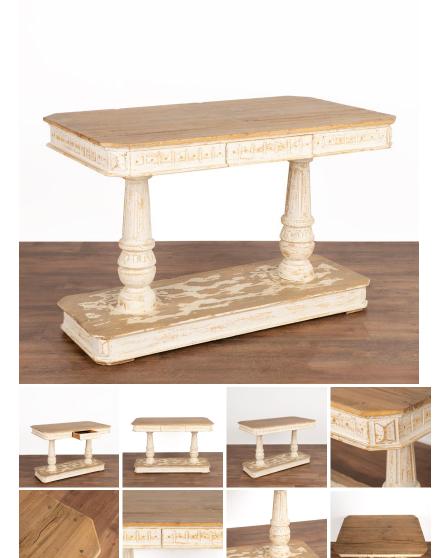

## Antique Italian Renaissance Style 4' Console Entryway Table With Drawer

Beautiful lines define this striking Italian Renaissance style console table. Crafted in pine, the white painted finish has been scraped and distressed to reveal the pinewood below, adding character and depth to the finish while highlighting carved details. The double turned pedestals rest on a raised base adding to its powerful visual appeal. Note the single drawer with no pull, almost hidden among the carved details of the table skirt. The pine top and base reveal old cracks, stains and scratches that do not impact the strength nor function of the table but add to the aged grace and charisma of this lovely 4' console or entryway table. Condition is solid and ready for use.

- Price: \$2,450.00
- Year/Circa: 1880
- Origin: France
- Color: White
- Dimensions: 47.5w x 27.5d x 31.5h
- Item #: 23840