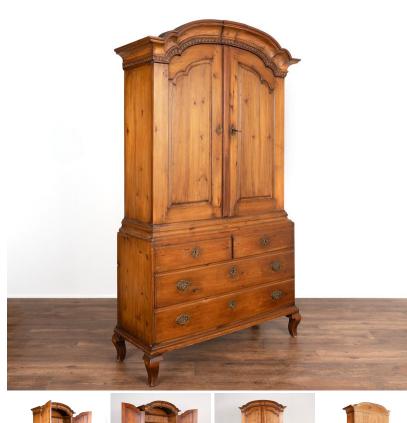

## Antique Swedish Pine Cabinet Cupboard from early 1800's

The gentle beauty of this Swedish cupboard is found in the deep patina of the aged pine, dated to the early 1800's (notice the original hinges and wood pegs used for nails). Carving along the curved bonnet and panel doors adds depth and character, all resting upon cabriolet feet. Any minor cracks, stains, scratches or separations in panels are all commensurate with age and do not impact the function while simply adding to the aged beauty which reflects many generations of use. The interior shelving includes a traditional spoon rack (the uppermost shelf). This cupboard has been restored and waxed so it is in solid /stable condition and ready to use. Please examine the close up photos to fully appreciate the amazing depth of rich patina in this inviting Swedish cabinet cupboard.

Price: \$7,200.00Year/Circa: 1800Origin: SwedenColor: Pine

Dimensions: 48w x 18d x 82.5h

Item #: 22460