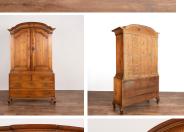

## Antique Swedish Pine Cabinet Cupboard from early 1800's

The gentle beauty of this Swedish cupboard is found in the deep patina of the aged pine, dated to the early 1800's (notice the original hinges and wood pegs used for nails). Carving along the curved bonnet and panel doors adds depth and character, all resting upon cabriolet feet. Any minor cracks, stains, scratches or separations in panels are all commensurate with age and do not impact the function while simply adding to the aged beauty which reflects many generations of use. The interior shelving includes a traditional spoon rack (the uppermost shelf). This cupboard has been restored and waxed so it is in solid /stable condition and ready to use. Please examine the close up photos to fully appreciate the amazing depth of rich patina in this inviting Swedish cabinet cupboard.