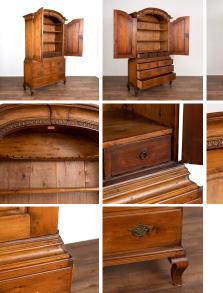

## Antique Swedish Pine Cabinet Cupboard from early 1800's

The gentle beauty of this Swedish cupboard is found in the deep patina of the aged pine, dated to the early 1800's (notice the original hinges and wood pegs used for nails). Carving along the curved bonnet and panel doors adds depth and character, all resting upon cabriolet feet. Any minor cracks, stains, scratches or separations in panels are all commensurate with age and do not impact the function while simply adding to the aged beauty which reflects many generations of use. The interior shelving includes a traditional spoon rack (the uppermost shelf). This cupboard has been restored and waxed so it is in solid /stable condition and ready to use. Please examine the close up photos to fully appreciate the amazing depth of rich patina in this inviting Swedish cabinet cupboard.