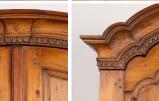

## Antique Swedish Pine Cabinet Cupboard from early 1800's

The gentle beauty of this Swedish cupboard is found in the deep patina of the aged pine, dated to the early 1800's (notice the original hinges and wood pegs used for nails). Carving along the curved bonnet and panel doors adds depth and character, all resting upon cabriolet feet. Any minor cracks, stains, scratches or separations in panels are all commensurate with age and do not impact the function while simply adding to the aged beauty which reflects many generations of use. The interior shelving includes a traditional spoon rack (the uppermost shelf). This cupboard has been restored and waxed so it is in solid /stable condition and ready to use. Please examine the close up photos to fully appreciate the amazing depth of rich patina in this inviting Swedish cabinet cupboard.