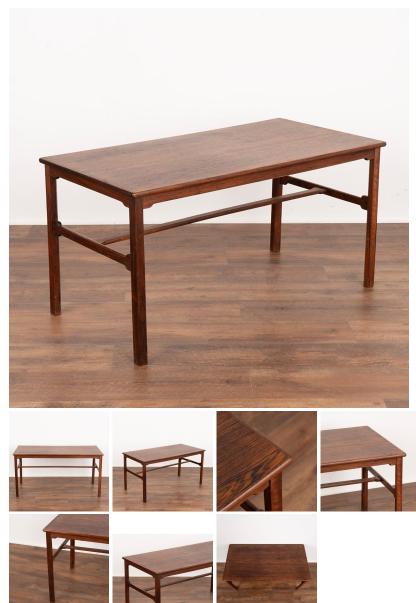

## Vintage Mid-Century Modern Rosewood Coffee Table from Denmark

Crafted by a Danish master carpenter, this clean-lined, mid-century rosewood coffee table has both solid and veneered rosewood. Please review close up photos to appreciate the attractive wood and joints. Any typical nicks, scratches, scuffs are commensurate with age and use. This coffee table is solid, stable and ready for use.

- Price: \$1,450.00
- Year/Circa: 1960
- Origin: Denmark
- Color: Brown
- Dimensions: 43.5w x 22d x 22h
- Item #: 23430