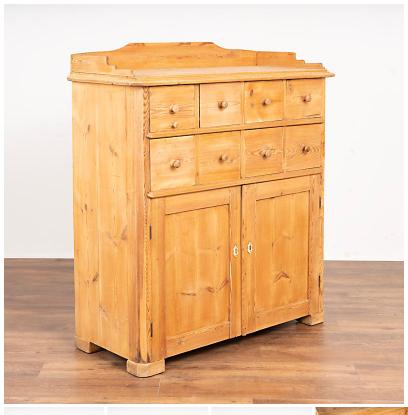

## Antique Pine Apothecary Cabinet Sideboard Small Buffet from Sweden

This lovely pine sideboard is unique for several reasons. The eight apothecary upper drawers over two cabinet doors is an interesting configuration, as is the slightly taller height of 45 inches to the top surface (50" high to the upper backsplash). Refer to photos of the upper left corner drawer as it opens to reveal and old cutting tool and petite smaller drawer directly underneath it; indicating there was a specific work use for this unusual cupboard. This pine sideboard or shop cupboard has been restored and waxed so it is strong, stable and all drawers function. Any nicks, scratches, old knots, cracks/separations are commensurate with age and do not detract from the beauty nor fuction of this delightful pine sideboard. While there is not outer pull for the cabinet doors, the right door stays in place with a "snap" function which can be easily opened.

Price: \$2,650.00
Year/Circa: 1860-80
Origin: Sweden
Color: Pine

Dimensions: 44.5w x 19.5d x 50h

ltem #: 24087