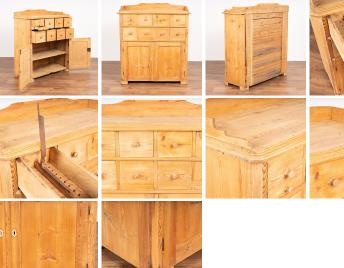

## Antique Pine Apothecary Cabinet Sideboard Small Buffet from Sweden

This lovely pine sideboard is unique for several reasons. The eight apothecary upper drawers over two cabinet doors is an interesting configuration, as is the slightly taller height of 45 inches to the top surface (50" high to the upper backsplash). Refer to photos of the upper left corner drawer as it opens to reveal and old cutting tool and petite smaller drawer directly underneath it; indicating there was a specific work use for this unusual cupboard. This pine sideboard or shop cupboard has been restored and waxed so it is strong, stable and all drawers function. Any nicks, scratches, old knots, cracks/separations are commensurate with age and do not detract from the beauty nor fuction of this delightful pine sideboard. While there is not outer pull for the cabinet doors, the right door stays in place with a "snap" function which can be easily opened.

Price: \$2,650.00
Year/Circa: 1860-80
Origin: Sweden
Color: Pine

Dimensions: 44.5w x 19.5d x 50h

ltem #: 24087