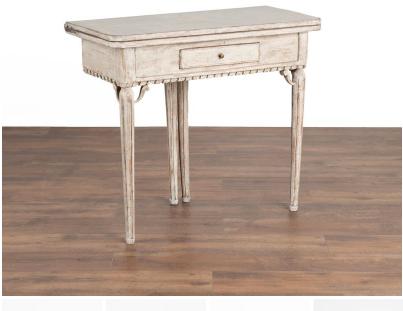

## Antique Swedish Gustavian Gray Painted Folding Game Table Small Console Table Circa 1820-40

Rare Swedish gustavian style folding side table used as game table. When closed serves perfectly as a small console table against wall.

Carved detail along skirt, fluted turned legs, single drawer.

Two rear gate legs open to create a larger side table.

Later conservator painted in layers of soft dove gray and white.

Closed: 35"w x 15.75"d x 30.25"h Open: 35"w x 31.75" d x 30.25"h Restored, solid, stable condition, drawer functions.

Price: \$3,150.00Year/Circa: 1820-1840

Origin: SwedenColor: Gray

Dimensions: 35w x 15.75d x 30.25h

ltem #: 24259