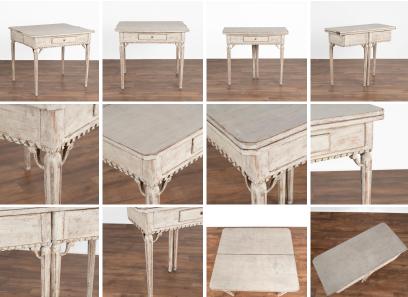

Carved detail along skirt, fluted turned legs, single drawer.

Two rear gate legs open to create a larger side table.

Later conservator painted in layers of soft dove gray and white.

Closed: 35"w x 15.75"d x 30.25"h Open: 35"w x 31.75" d x 30.25"h Restored, solid, stable condition, drawer functions.

Please refer to professional photos to clearly understand finish, details, condition, etc.

With over 37 years of experience selling European antiques, our brick-and-mortar storefront, Round Top Ranch Antiques (located in Texas) offers one of the largest curated selections in the nation with over thirty thousand square feet of inventory to choose from. We look forward to helping you find the perfect addition to your home or workspace. Thank you for visiting our online store!