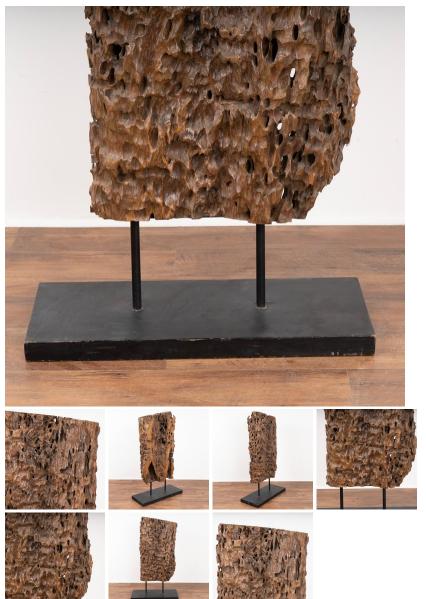

## Wood Sculpture Crafted from Organic Molave Root, Philippines

Organic molave root sculpture, hardwood from Philippines.

Molave is an indigenous species now protected by Philippine law making this a unique, special find.

Please refer to professional photos for clear understanding of color, condition, and details.

With over 37 years of experience selling European antiques, our brick-and-mortar storefront, Round Top Ranch Antiques (located in Texas) offers one of the largest curated selections in the nation with over thirty thousand square feet of inventory to choose from. We look forward to helping you find the perfect addition to your home or workspace. Thank you for visiting our online store!

Price: \$1,850.00Year/Circa: 1970'sOrigin: PhilippinesColor: Brown

Dimensions: 31.6w x 13.5d x 55h

Item #: 16581