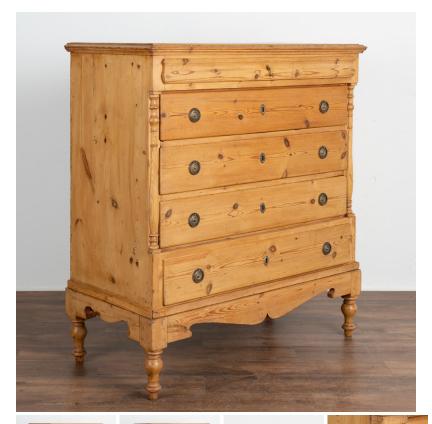

## Antique Pine Highboy Chest of Five Drawers from Denmark, circa 1800's

Tall empire pine chest of five drawers with half column accents that rests on separate base with four turned feet.

Four larger drawers have two brass pulls; upper narrow drawer has one small pull. Top drawer is secured by hidden wood "latch" in top of drawer just underneath it (see photos).

Restored and waxed, this 2-piece chest is solid, stable and ready for use; drawers function.

Age related signs of wear such as nicks. scratches, old stains, etc. are a reflection of generations of use and do not detract from the beauty nor function of this handsome pine chest.

> Price: \$2,450.00 Year/Circa: 1800's Origin: Denmark

Color: Brown

Dimensions: 49.5w x 23.5d x 54h

Item #: 23736