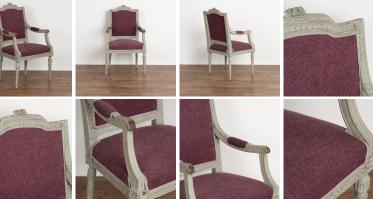

## Pair, Antique Gray Painted Gustavian Arm Chairs, Sweden circa 1880

Pair, gray painted gustavian arm chairs. Turned fluted legs and decorative carving throughout, crowned with rosettes. Restored, stable. Any scratches, wear, dings or age related separations are reflective of generations of use and do not detract from the beauty nor function of the chairs.

Upholstered seat, back and arms in purple fabric, some wear visible.

Please refer to professional photos for clear understanding of color, condition and details. Photo lighting, individual monitor display and home lighting may all impact how item is viewed. Seat Ht: 19"

- Price: \$2,350.00
- Year/Circa: 1880
- Origin: Sweden
- Color: Gray
- Dimensions: 24w x 21d x 40.5h
- Item #: 23934