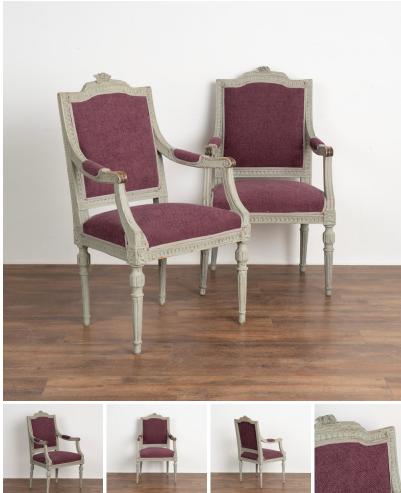

## Pair, Antique Gray Painted Gustavian Arm Chairs, Sweden circa 1880

Pair, gray painted gustavian arm chairs. Turned fluted legs and decorative carving throughout, crowned with rosettes. Restored, stable. Any scratches, wear, dings or age related separations are reflective of generations of use and do not detract from the beauty nor function of the chairs.

Upholstered seat, back and arms in purple fabric, some wear visible.

Please refer to professional photos for clear understanding of color, condition and details. Photo lighting, individual monitor display and home lighting may all impact how item is viewed. Seat Ht: 19"

- Price: \$2,350.00
- Year/Circa: 1880
- Origin: Sweden
- Color: Gray
- Dimensions: 24w x 21d x 40.5h
- Item #: 23934