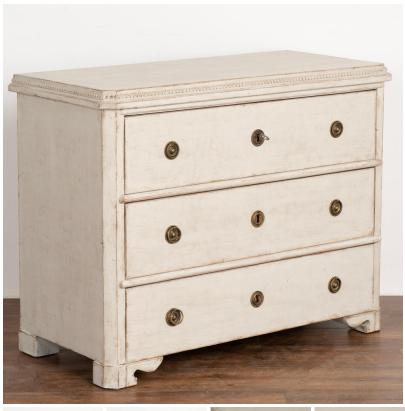

## Antique Gustavian White Painted Chest of Drawers from Sweden circa 1820-40

Gustavian white painted chest of three drawers with beaded trim along top. Newer professionally applied and layered white painted finish, lightly distressed to fit age and grace of chest.

Restored, strong and stable, drawers function; top drawer opens with key. Any nicks, scratches, signs of wear are reflective of years of wear and use and do not impact function.

Please refer to professional photos for clear understanding of color, condition and details; photo lighting, individual monitor display and home lighting may all impact how item is viewed.

Price: \$3,850.00Year/Circa: 1820-40Origin: Sweden

Color: White

Dimensions: 39w x 18d x 30h

Item #: 24413