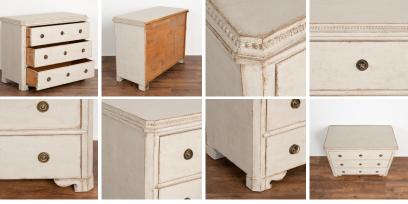

## Antique Gustavian White Painted Chest of Drawers from Sweden circa 1820-40

Gustavian white painted chest of three drawers with beaded trim along top. Newer professionally applied and layered white painted finish, lightly distressed to fit age and grace of chest.

Restored, strong and stable, drawers function; top drawer opens with key. Any nicks, scratches, signs of wear are reflective of years of wear and use and do not impact function.

Please refer to professional photos for clear understanding of color, condition and details; photo lighting, individual monitor display and home lighting may all impact how item is viewed.