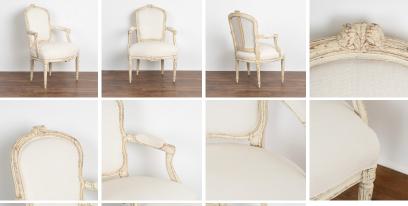

## Pair, Gustavian White Painted Arm Chairs from Sweden, circa 1840-60

Pair, attractive Swedish country white gustavian painted arm chairs.

Turned, fluted legs and carved accents including floral motif.

White painted finish distressed fitting the age and grace of these lovely arm chairs. Restored, stable. Signs of wear including nicks, dings, scratches and worn patina are a reflection of generations of use and do not impact the function nor beauty of this pair.

Simple linen upholstery on back, seat and arms.

Please refer to professional photos for clear understanding of color, condition and details; photo lighting, individual monitor display and home lighting may all impact how item is viewed.