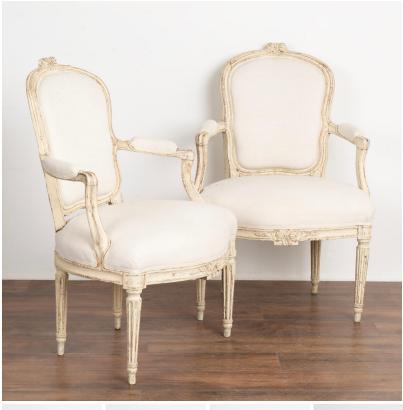

## Pair, Gustavian White Painted Arm Chairs from Sweden, circa 1840-60

Pair, attractive Swedish country white gustavian painted arm chairs.

Turned, fluted legs and carved accents including floral motif.

White painted finish distressed fitting the age and grace of these lovely arm chairs. Restored, stable. Signs of wear including nicks, dings, scratches and worn patina are a reflection of generations of use and do not impact the function nor beauty of this pair.

Simple linen upholstery on back, seat and arms.

Please refer to professional photos for clear understanding of color, condition and details; photo lighting, individual monitor display and home lighting may all impact how item is viewed.