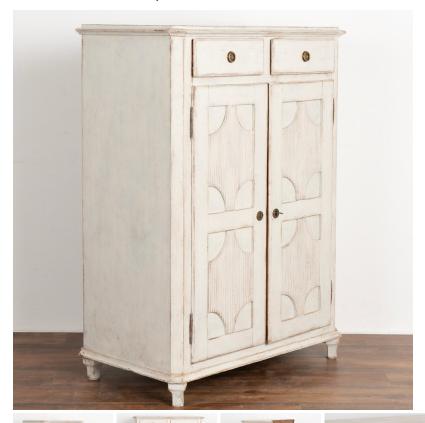

## Tall Gustavian Antique White Painted Sideboard Cabinet With Two Drawers, Sweden circa 1840-60

Gustavian tall pine cabinet or sideboard; two drawers over two doors.

Decorative fluted panels and tapered feet. Newer, professionally applied layered white painted finish (with light gray undertones) slightly distressed to fit the age and grace of this cabinet.

Interior holds three shelves, top shelf is recessed as seen in photos.

Restored, strong and stable, drawers function; one key for door included. Any nicks, scratches, signs of wear are reflective of years of wear and use and do not impact function.

Please refer to professional photos for clear understanding of color, condition and details; photo lighting, individual monitor display and home lighting may all impact how item is viewed.

Sweden circa 1840-60

Price: \$2,850.00
Year/Circa: 1840-60
Origin: Sweden
Color: White

Dimensions: 37.25w x 20.25d x 50.75

h

ltem #: 24416