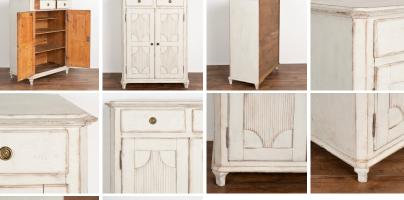

## Tall Gustavian Antique White Painted Sideboard Cabinet With Two Drawers, Sweden circa 1840-60

Gustavian tall pine cabinet or sideboard; two drawers over two doors.

Decorative fluted panels and tapered feet. Newer, professionally applied layered white painted finish (with light gray undertones) slightly distressed to fit the age and grace of this cabinet.

Interior holds three shelves, top shelf is recessed as seen in photos.

Restored, strong and stable, drawers function; one key for door included. Any nicks, scratches, signs of wear are reflective of years of wear and use and do not impact function.

Please refer to professional photos for clear understanding of color, condition and details; photo lighting, individual monitor display and home lighting may all impact how item is viewed.

Sweden circa 1840-60