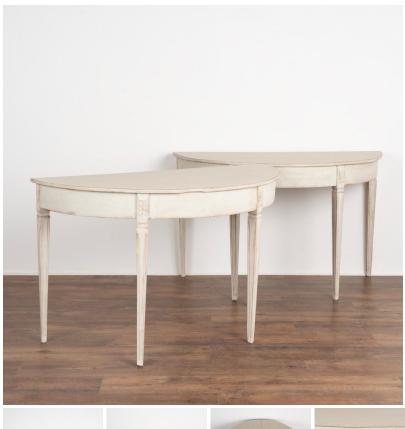

## Pair, Gustavian White Painted Demi Lune Side Tables Consoles from Sweden, circa 1860-80

Pair, gustavian demi-lune side tables or consoles.

Gently tapered fluted legs topped by decorative carved florette.

Newer professionally applied layered white painted finish, slightly distressed to fit age and grace of the tables.

When placed together, the two demi lunes make a circular table of 48" diameter. Restored, strong and stable. Any old nicks, scratches, signs of wear are reflective of generations of use and do not detract from the beauty nor function of this pair. Please refer to professional photos for clear understanding of color, condition and details; photo lighting, individual monitor display and home lighting may all impact how item is viewed. Sweden, circa 1860-80

> Price: \$3,250.00 Year/Circa: 1860-80 Origin: Sweden Color: White

Dimensions: 49.25w x 24d x 30.5h

Item #: 24432