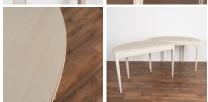

Newer professionally applied layered white painted finish, slightly distressed to fit age and grace of the tables.

When placed together, the two demi lunes make a circular table of 48" diameter. Restored, strong and stable. Any old nicks, scratches, signs of wear are reflective of generations of use and do not detract from the beauty nor function of this pair. Please refer to professional photos for clear understanding of color, condition and details; photo lighting, individual monitor display and home lighting may all impact how item is viewed. Sweden, circa 1860-80