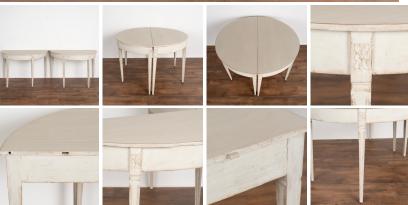

## Pair, Gustavian White Painted Demi Lune Side Tables Consoles from Sweden, circa 1860-80

Pair, gustavian demi-lune side tables or consoles.

Gently tapered fluted legs topped by decorative carved florette.

Newer professionally applied layered white painted finish, slightly distressed to fit age and grace of the tables.

When placed together, the two demi lunes make a circular table of 48" diameter. Restored, strong and stable. Any old nicks, scratches, signs of wear are reflective of generations of use and do not detract from the beauty nor function of this pair. Please refer to professional photos for clear understanding of color, condition and details; photo lighting, individual monitor display and home lighting may all impact how item is viewed. Sweden, circa 1860-80