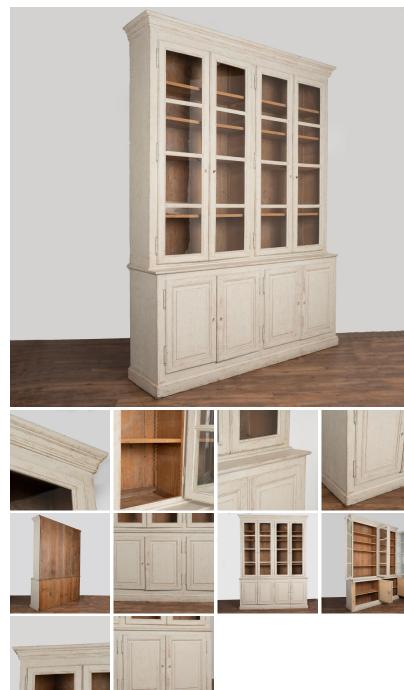

## Antique Gray Painted Gustavian Tall Display Cabinet Bookcase, Sweden circa 1860-80

Elegant and stately 10' tall Swedish Gustavian country display cabinet or bookcase in two sections.

Newer professional painted finish in softly distressed light grey fitting the age and grace of this timeless piece.

Adjustable shelving and glass doors create ideal and flexible display options for any collection.

The lower section has four cabinet doors and single interior shelf.

Restored, key functions in upper locks and as pulls below.

Please refer to professional photos to appreciate the exceptional painted finish, details and condition.

Any scratches, cracks, dings, or age related separation are commensurate with age and do not detract from the beauty nor function of this beautiful bookcase. Sweden, 1860-80