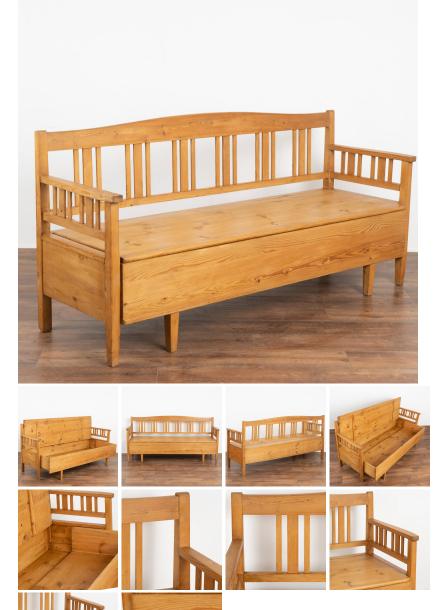

## Antique 6' Long Pine Bench With Storage, Sweden circa 1890

Antique Swedish country pine 6' long bench with open slat back and interior storage.

Bench seat is removeable; it originally served as a type of pull out spare bed. Restored, strong, stable and ready for use; waxed finish.

Any scratches, cracks, dings, or age related separation are reflective of age and do not detract from the beauty nor function of this lovely bench.

Please refer to professional photos for clear understanding of color, condition and details; photo lighting, individual monitor display and home lighting may all impact how item is viewed.