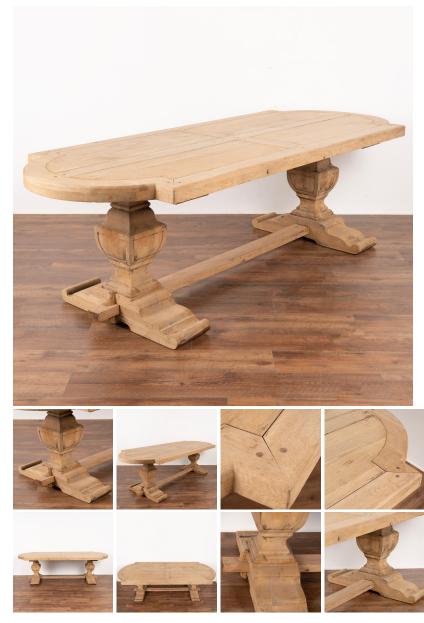

## Large Antique Bleached Oak Dining Table With Thick Top Trestle Base from France circa 1920-40

Large bleached oak dining table from France with impressive carved trestle base and thick top.

The original dark oak has been bleached, creating a fresh, lighter look for today's modern home.

The decorative curved ends allow ample seating space to pull a chair up/under at each end of the table.

Restored, strong and stable this 8' dining table is ready to be used and enjoyed. Any old cracks, nicks, scratches, stains or age-related separation of wood is reflective of age and add to the authentic vintage appeal of this impressive dining table. Please refer to professional photos for clear understanding of color, condition, and details.