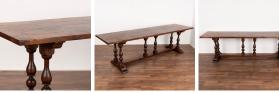

## Antique Long Walnut Refectory Library Dining Table Console, France circa 1860-80

The stunning walnut wood is the highlight of this long refectory or library table from France.

The balance of six turned legs and long stretcher make it easy to accommodate chairs for a dining table.

The top is comprised of 4 planks of oak, which has developed a deep patina over the past 100 years.

Restored, strong and stable. The scratches, cracks, nicks, and signs of wear reflect generations of use and add to the rich character of this lovely 8.5' long table. Please refer to professional photos for clear understanding of color, condition and details; photo lighting, individual monitor display and home lighting may all impact how item is viewed.