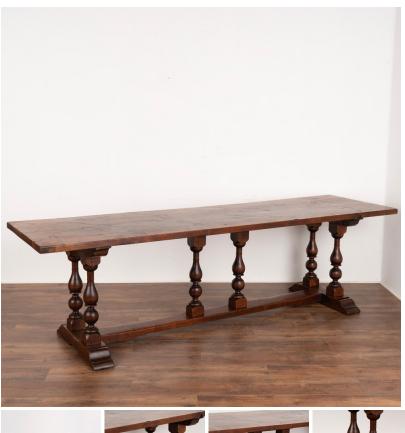

## Antique Long Walnut Refectory Library Dining Table Console, France circa 1860-80

The stunning walnut wood is the highlight of this long refectory or library table from France.

The balance of six turned legs and long stretcher make it easy to accommodate chairs for a dining table.

The top is comprised of 4 planks of oak, which has developed a deep patina over the past 100 years.

Restored, strong and stable. The scratches, cracks, nicks, and signs of wear reflect generations of use and add to the rich character of this lovely 8.5' long table. Please refer to professional photos for clear understanding of color, condition and details; photo lighting, individual monitor display and home lighting may all impact how item is viewed.

Price: \$5,850.00 Year/Circa: 1860-80 Origin: France

Color: Brown

Dimensions: 103.25w x 29d x 29.75h

Item #: 16643