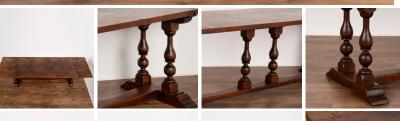

## Antique Long Walnut Refectory Library Dining Table Console, France circa 1860-80

The stunning walnut wood is the highlight of this long refectory or library table from France.

The balance of six turned legs and long stretcher make it easy to accommodate chairs for a dining table.

The top is comprised of 4 planks of oak, which has developed a deep patina over the past 100 years.

Restored, strong and stable. The scratches, cracks, nicks, and signs of wear reflect generations of use and add to the rich character of this lovely 8.5' long table. Please refer to professional photos for clear understanding of color, condition and details; photo lighting, individual monitor display and home lighting may all impact how item is viewed.