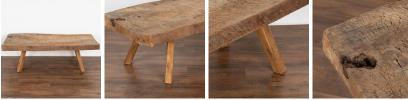

## Antique Rustic Slab Wood Coffee Table With Splay Legs, Hungary circa 1900's

Rustic slab wood coffee table with squared splay legs and loaded with vintage character.

At 3" thick, the top is covered in scrapes, deep gouges, stains and markings acquired with over 100 years of use as a work table.

While somewhat bowed from age and use, the top is stable and ready for items to be placed upon it.

The wood has been left raw and natural, and rests upon four original slanted legs. Restored, this coffee table is strong, sturdy and ready for daily use.