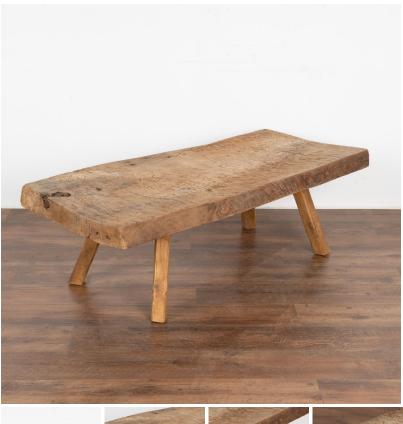

## Antique Rustic Slab Wood Coffee Table With Splay Legs, Hungary circa 1900's

Rustic slab wood coffee table with squared splay legs and loaded with vintage character.

At 3" thick, the top is covered in scrapes, deep gouges, stains and markings acquired with over 100 years of use as a work table.

While somewhat bowed from age and use, the top is stable and ready for items to be placed upon it.

The wood has been left raw and natural, and rests upon four original slanted legs. Restored, this coffee table is strong, sturdy and ready for daily use.

- Price: \$1,650.00
- Year/Circa: 1900's
- Origin: Hungary
- Color: Brown
- Dimensions: 52.5w x 21.25d x 16.75 h
- Item #: 52069