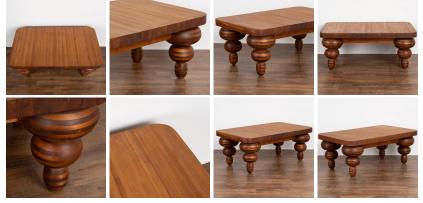

## Mid Century Modern Coffee Table from Sweden, circa 1960

Mid-century modern pine coffee table with space age vibe due to the impressive legs. Sold in used vintage condition, this coffee table is strong, sturdy and ready for use. Any scratches, cracks, nicks, or chips are reflective of age and do not detract from the appeal nor function of this unique midcentury find.

Please refer to professional photos for clear understanding of color, condition and details; photo lighting, individual monitor display and home lighting may all impact how item is viewed

With over 37 years of experience selling European antiques, our brick-and-mortar storefront, Round Top Ranch Antiques (located in Texas) offers one of the largest curated selections in the nation with over thirty-five thousand square feet of inventory to choose from. We look forward to helping you find the perfect addition to your home or workspace. Thank you for visiting our online store!

- Price: \$3,250.00
- Year/Circa: 1960
- Origin: Sweden
- Color: Brown
- Dimensions: 50w x 32d x 20h
- Item #: 23332