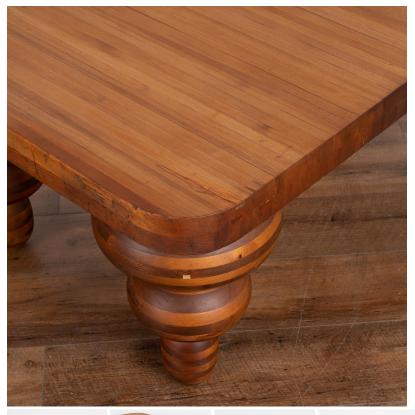

## Mid Century Modern Coffee Table from Sweden, circa 1960

Mid-century modern pine coffee table with space age vibe due to the impressive legs. Sold in used vintage condition, this coffee table is strong, sturdy and ready for use. Any scratches, cracks, nicks, or chips are reflective of age and do not detract from the appeal nor function of this unique midcentury find.

- Price: \$3,250.00
- Year/Circa: 1960
- Origin: Sweden
- Color: Brown
- Dimensions: 50w x 32d x 20h
- Item #: 23332