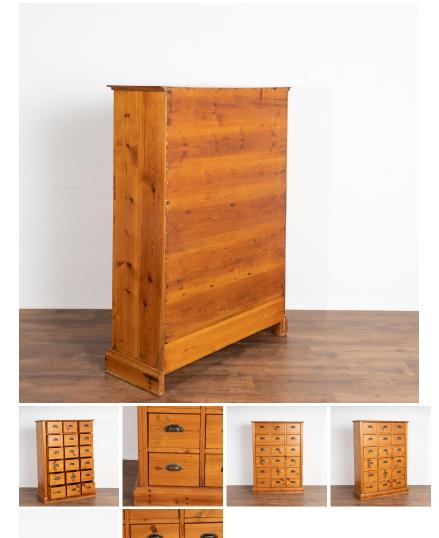

## Antique Pine Apothecary Cabinet Chest of 18 Drawers, Denmark, circa 1880

This tall pine apothecary chest of 18 drawers likely served in a Danish country store during the mid to late 1800's. The 18 drawers with metal pull handles will serve well to organize and store items for a craft room or workshop. Restored with a wax finish, each drawer functions and has interior dimensions of 9.5"w x 11.75"d x 6.5"h Any scratches, cracks, dings, or age related separation are commensurate with age and do not detract from the beauty nor function of this lovely piece. Please refer to professional photos for clear understanding of color, condition and details; photo lighting, individual monitor display and home lighting may all impact how item is viewed.