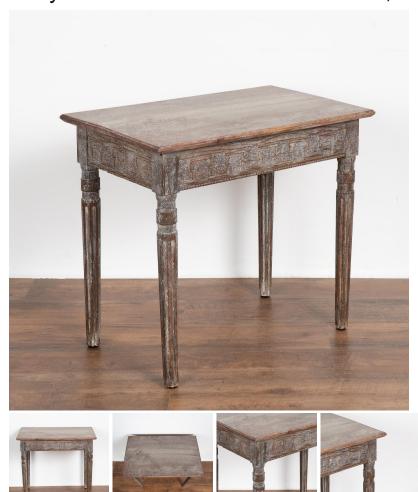

## Gray Painted Gustavian Side Table, Sweden circa 1820-40

Swedish Gustavian side table with graceful fluted turned legs and Greek key or "meander" design carved along skirt. Restored, later professionally painted in layered shades of gray with plum colored undertones.

Any old nicks, scratches, dings, cracks etc. are a reflection of generations of use and do not impact the beauty nor function of this lovely side table.

Sweden circa 1820-40

Please refer to professional photos to clearly understand finish, details, condition, etc.