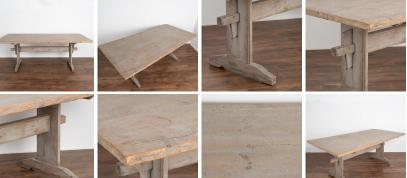

## Original Gray Painted Farm Table Dining Table from Sweden, circa 1880

The top is deeper than most of the era at 39", and the traditional trestle base adds to its farmhouse appeal.

The single trestle "runner" makes it easy to pull chairs all the way in and under the table top.

Restored, strong and level, this table is ready to be used and enjoyed.

The many nicks, cracks, old dried wormholes (of no concern) and signs of wear simply add to the authentic vintage charm of this original trestle base dining table from Sweden.

Please refer to professional photos for clear understanding of color, condition and details; photo lighting, individual monitor display and home lighting may all impact how item is viewed.

With over 37 years of experience selling European antiques, our brick-and-mortar storefront, Round Top Ranch Antiques (located in Texas) offers one of the largest curated selections in the nation with over thirty-five thousand square feet of inventory to choose from. We look forward to helping you find the perfect addition to your home or workspace. Thank you for visiting our online store!