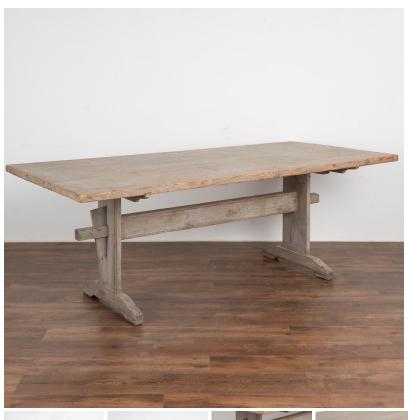

## Original Gray Painted Farm Table Dining Table from Sweden, circa 1880

The top is deeper than most of the era at 39", and the traditional trestle base adds to its farmhouse appeal.

The single trestle "runner" makes it easy to pull chairs all the way in and under the table top.

Restored, strong and level, this table is ready to be used and enjoyed.

The many nicks, cracks, old dried wormholes (of no concern) and signs of wear simply add to the authentic vintage charm of this original trestle base dining table from Sweden.

Price: \$4,250.00Year/Circa: 1880Origin: SwedenColor: Gray

Dimensions: 84w x 39.25d x 30h