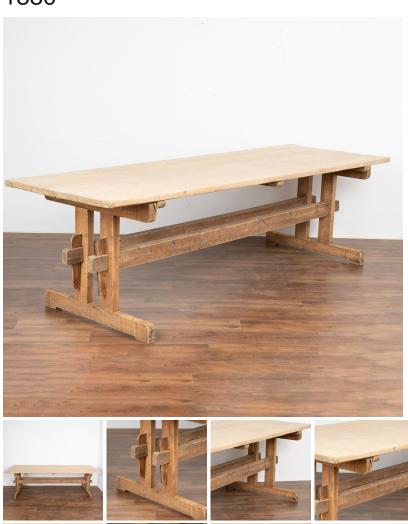

## Antique Pine Farm Table Trestle Dining Table, Sweden circa 1880

At almost 9' long, this wonderful old farm table from the Swedish countryside is a great find due to the much sought after length. The natural pine top is contrasted by a slightly darker hard wood trestle base. There is a 12" overhang on the long sides to the central trestle runner, and a 10" overhang on the narrow ends.

Restored, strong and stable, this table is ready to be used and enjoyed.

The nicks, cracks, stains, and age related separation simply add to the authentic vintage charm of this original trestle base dining table from Sweden.