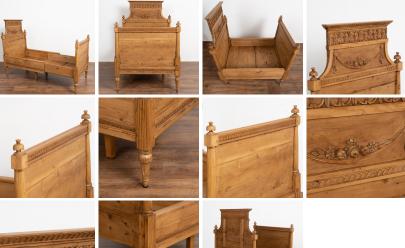

## Antique Adjustable Pine Child's Bed, Sweden circa 1860-80

This remarkable child's bed was crafted in Sweden in the late 1800's. Clearly the family was well to do, due to the elaborate carvings and finials throughout this fine pine bed.

The bed frame is designed to open to a larger size as the child grows, going from 43" deep (exterior) when closed to 78.75" deep when opened. It rests on turned fluted feet.

The interior measurement, where a mattress will lay is: 30.25"wide x 39" deep /long and opens to 73.5" deep/long. Restored and strong, the waxed finish brings out the warmth in the lovely pine. Any scratches, cracks, dings, or age related separation are reflective of age and do not detract from the beauty nor function of this remarkable bed.

Please refer to professional photos for clear understanding of color, condition and details; photo lighting, individual monitor display and home lighting may all impact how item is viewed.

With over 37 years of experience selling European antiques, our brick-and-mortar storefront, Round Top Ranch Antiques (located in Texas) offers one of the largest curated selections in the nation with over thirty-five thousand square feet of inventory to choose from. We look forward to helping you find the perfect addition to your home or workspace. Thank you for visiting our online store!