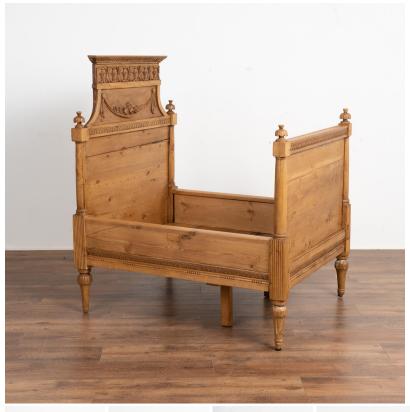

## Antique Adjustable Pine Child's Bed, Sweden circa 1860-80

This remarkable child's bed was crafted in Sweden in the late 1800's. Clearly the family was well to do, due to the elaborate carvings and finials throughout this fine pine bed.

The bed frame is designed to open to a larger size as the child grows, going from 43" deep (exterior) when closed to 78.75" deep when opened. It rests on turned fluted feet.

The interior measurement, where a mattress will lay is: 30.25"wide x 39" deep /long and opens to 73.5" deep/long. Restored and strong, the waxed finish brings out the warmth in the lovely pine. Any scratches, cracks, dings, or age related separation are reflective of age and do not detract from the beauty nor function of this remarkable bed.