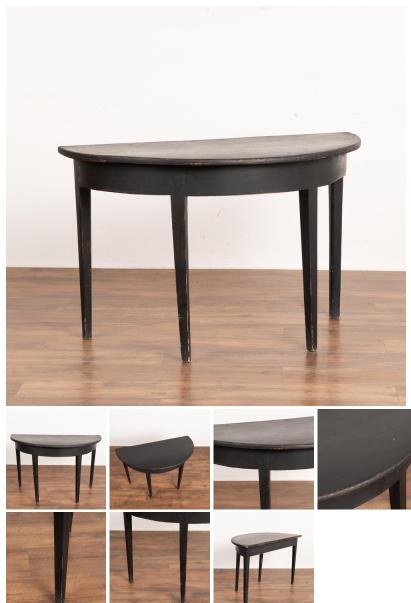

## Antique Black Painted Demi Lune Side Table Console from Sweden circa 1880

Single pine demi-lune side table with simple Swedish country design and gently tapered legs.

Newer professionally applied black painted finish, slightly distressed to fit age and grace of this console.

Restored, strong and stable. Any old nicks, scratches, signs of wear are reflective of generations of use and do not detract from the beauty nor function of this demi-lune table.

Please refer to professional photos for clear understanding of color, condition and details; photo lighting, individual monitor display and home lighting may all impact how item is viewed.

- Price: \$850.00
- Year/Circa: 1880
- Origin: Sweden
- Color: Black
- Dimensions: 44.25w x 22d x 28.5h
- Item #: 24019