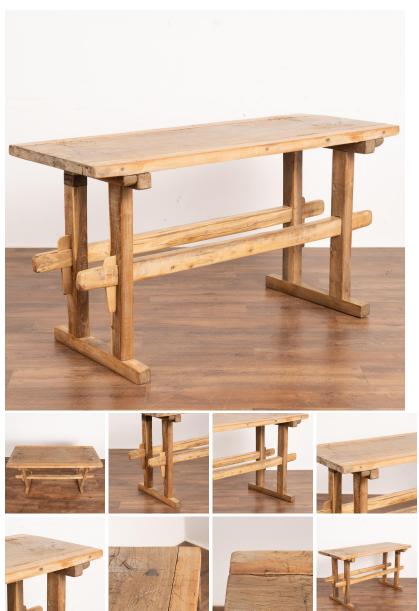

## Rustic Farm Console Table Work Table, Hungary circa 1890

This wonderful old farm table from the Swedish countryside will serve well as a rustic console table in today's modern home.

This trestle table originally served as a work table. Look at photos of the top to appreciate the many deep gouges, scrapes, nicks and stains that all reflect generations of use.

Restored, strong and stable, this table is ready to be used and enjoyed.

Please refer to professional photos for clear understanding of color, condition and details; photo lighting, individual monitor display and home lighting may all impact how item is viewed.