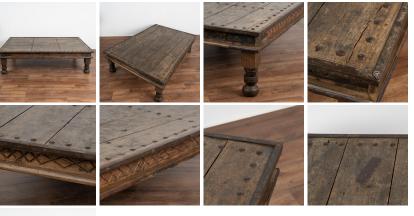

## Large Rustic Coffee Table With Iron Accents from India, circa 1900's

This large coffee table has tremendous "presence" due to the dark patina of the aged wood and impressive wrought iron trim around edges, corners and large iron nail heads.

Simple carving accents the table skirt, while the wood reveals the character brought about through generations of use in every scratch, nick, aged separation and crack.

At 6' x 4', this wood and iron trimed table this is a great find for one looking for a large, impactful coffee table in their living space.

Please refer to professional photos for clear understanding of color, condition and details; photo lighting, individual monitor display and home lighting may all impact how item is viewed.

With over 37 years of experience selling European antiques, our brick-and-mortar storefront, Round Top Ranch Antiques (located in Texas) offers one of the largest curated selections in the nation with over thirty-five thousand square feet of inventory to choose from. We look forward to helping you find the perfect addition to your home or workspace. Thank you for visiting our online store!