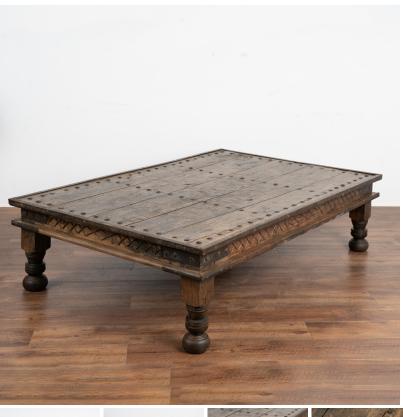

## Large Rustic Coffee Table With Iron Accents from India, circa 1900's

This large coffee table has tremendous "presence" due to the dark patina of the aged wood and impressive wrought iron trim around edges, corners and large iron nail heads.

Simple carving accents the table skirt, while the wood reveals the character brought about through generations of use in every scratch, nick, aged separation and crack.

At 6' x 4', this wood and iron trimed table this is a great find for one looking for a large, impactful coffee table in their living space.

Restored, strong and stable, this table is ready for daily use.

Any scratches, cracks, dings, or age related separation are reflective of age and do not detract from the beauty nor function of this large rustic coffee table.

Price: \$3,250.00
Year/Circa: 1900's

Origin: IndiaColor: Brown

Dimensions: 72.25w x 48.25d x 18.5

h

• Item #: 16572