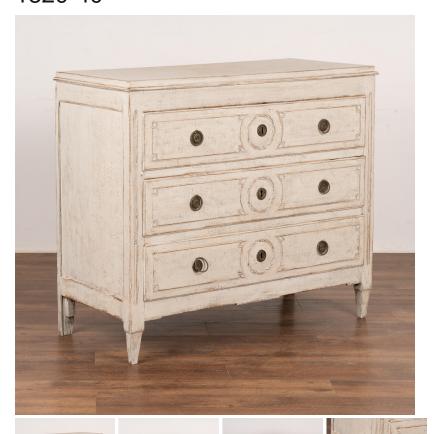

## White Painted Gustavian Chest of Three Drawers, Sweden circa 1820-40

Gustavian white painted pine chest of three drawers with decorative carving along panel of drawers.

Newer professionally applied and layered white painted finish, lightly distressed to fit age and grace of chest.

Restored, strong and stable, drawers function with two brass pulls on each. Any nicks, scratches, signs of wear are reflective of years of wear and use and do not impact function.

Please refer to professional photos for clear understanding of color, condition and details; photo lighting, individual monitor display and home lighting may all impact how item is viewed.