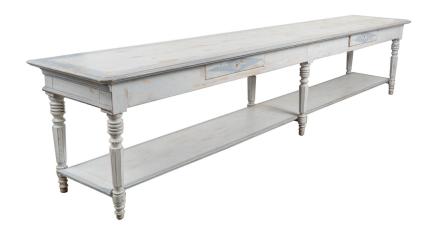

## Blue Painted Refectory Table 13' Library Table from France, circa 1860-80

An incredible find, this impressive long narrow refectory table from France is painted light blue (with gray undertones) and accented with darker blue trim around edges and diamonds on two drawers. The lower shelf and turned legs add to the elongate look of this 13" table. Newer paint with slight distressing, no pulls on drawers. This library table is strong, stable and ready for use. It may also serve as a dramatic kitchen island or long console as well.

Price: \$8,250.00Year/Circa: 1860-80Origin: FranceColor: Blue

Dimensions: 158.5w x 29.5d x 33h