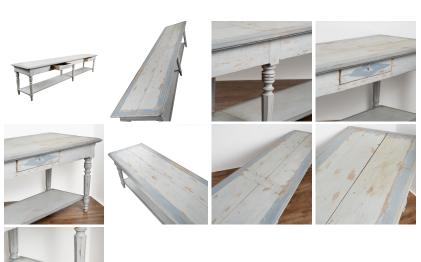

## Blue Painted Refectory Table 13' Library Table from France, circa 1860-80

An incredible find, this impressive long narrow refectory table from France is painted light blue (with gray undertones) and accented with darker blue trim around edges and diamonds on two drawers. The lower shelf and turned legs add to the elongate look of this 13" table. Newer paint with slight distressing, no pulls on drawers. This library table is strong, stable and ready for use. It may also serve as a dramatic kitchen island or long console as well.

Any scratches, cracks, dings, distress to paint or age related separation are reflective of age and do not detract from the beauty nor function of this lovely table. Please refer to professional photos for clear understanding of color, condition and details; photo lighting, individual monitor display and home lighting may all impact how item is viewed.