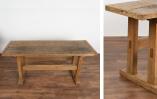

## Rustic Console Table Work Table from Hungary, circa 1890

The strong appeal of this rustic console table comes from the well worn top reflecting generations of use. It originally served as a work table, resulting in the worn dark patina with deep gouges, scrapes, stains, gnarls and old cracks.

This console table with trestle base has been restored so it is strong and stable and has been given a wax finish. There is a ruggedness to the top including aged related separation of the two planks. Please enlarge photos to appreciate the appeal of the thick wood, condition and details.