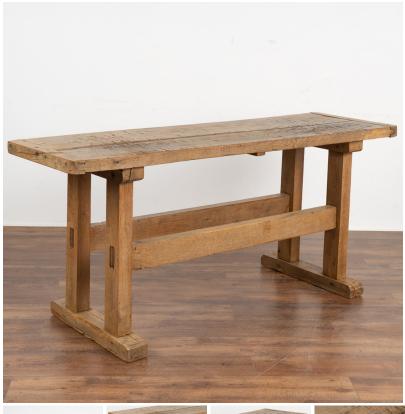

## Rustic Console Table Work Table from Hungary, circa 1890

The strong appeal of this rustic console table comes from the well worn top reflecting generations of use. It originally served as a work table, resulting in the worn dark patina with deep gouges, scrapes, stains, gnarls and old cracks.

This console table with trestle base has been restored so it is strong and stable and has been given a wax finish. There is a ruggedness to the top including aged related separation of the two planks. Please enlarge photos to appreciate the appeal of the thick wood, condition and details.