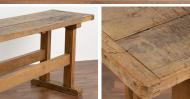

## Rustic Console Table Work Table from Hungary, circa 1890

The strong appeal of this rustic console table comes from the well worn top reflecting generations of use. It originally served as a work table, resulting in the worn dark patina with deep gouges, scrapes, stains, gnarls and old cracks.

This console table with trestle base has been restored so it is strong and stable and has been given a wax finish. There is a ruggedness to the top including aged related separation of the two planks. Please enlarge photos to appreciate the appeal of the thick wood, condition and details.