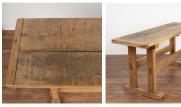

## Rustic Console Table Work Table from Hungary, circa 1890

The strong appeal of this rustic console table comes from the well worn top reflecting generations of use. It originally served as a work table, resulting in the worn dark patina with deep gouges, scrapes, stains, gnarls and old cracks.

This console table with trestle base has been restored so it is strong and stable and has been given a wax finish. There is a ruggedness to the top including aged related separation of the two planks. Please enlarge photos to appreciate the appeal of the thick wood, condition and details.