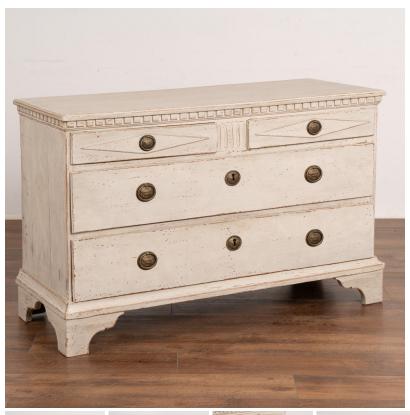

## Gustavian White Painted Chest of Drawers With Diamond Motif, Sweden circa 1820-40

Gustavian white painted chest of four drawers with upper dentil molding and traditional diamond motif in top two drawer panels.

Newer professionally applied layered white painted finish with gray undertones is gently distressed to fit the age and grace of this pine dresser.

Middle drawer currently has divider separating the left and right side. Restored, strong, stable and ready for use. Any scratches, cracks, dings, or age related separation (see side and back photos) are reflective of age and do not detract from the beauty nor function of this lovely piece.

Price: \$3,450.00Year/Circa: 1820-40Origin: Sweden

Color: white

Dimensions: 48,25w x 18d x 30h

Item #: A-36