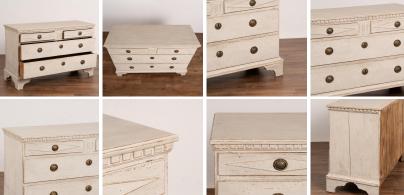

Newer professionally applied layered white painted finish with gray undertones is gently distressed to fit the age and grace of this pine dresser.

Middle drawer currently has divider separating the left and right side. Restored, strong, stable and ready for use. Any scratches, cracks, dings, or age related separation (see side and back photos) are reflective of age and do not detract from the beauty nor function of this lovely piece.

Please refer to professional photos for clear understanding of color, condition and details; photo lighting, individual monitor display and home lighting may all impact how item is viewed.

With over 37 years of experience selling European antiques, our brick-and-mortar storefront, Round Top Ranch Antiques (located in Texas) offers one of the largest curated selections in the nation with over thirty-five thousand square feet of inventory to choose from. We look forward to helping you find the perfect addition to your home or workspace. Thank you for visiting our online store!