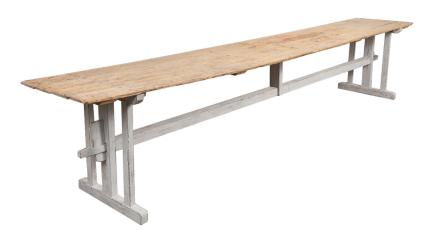

## French 13' Long Farm Trestle Console Table, circa 1900's

This extraordinary 13' long pine table is a special find; it is rare to find an original antique table this long.

The top has been worn and weathered through generations of use, seen in every scratch, gouge, stain, distress, crack and age related separation of the long four planks which all add to its authentic vintage appeal.

The base is a traditional trestle formation with a newer, professionally applied gray painted finish, lightly distressed to fit the age and character of this wonderful long table or console.

Restored, strong and stable this table is ready to be enjoyed. Please enlarge photos for clear understanding of color, condition and details.