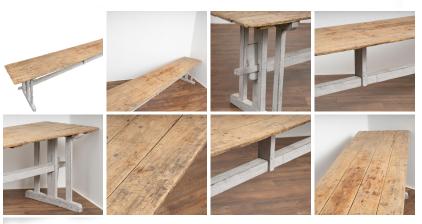

## French 13' Long Farm Trestle Console Table, circa 1900's

This extraordinary 13' long pine table is a special find; it is rare to find an original antique table this long.

The top has been worn and weathered through generations of use, seen in every scratch, gouge, stain, distress, crack and age related separation of the long four planks which all add to its authentic vintage appeal.

The base is a traditional trestle formation with a newer, professionally applied gray painted finish, lightly distressed to fit the age and character of this wonderful long table or console.

Restored, strong and stable this table is ready to be enjoyed. Please enlarge photos for clear understanding of color, condition and details.