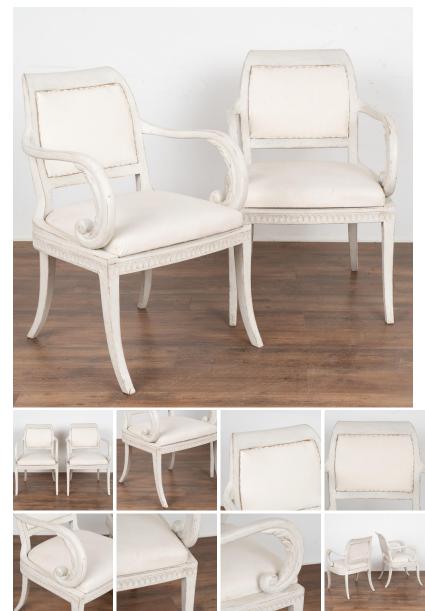

## Pair, White Painted Gustavian Arm Chairs, Sweden circa 1880

Pair, attractive Swedish country Gustavian arm chairs with gracefully curved arms and legs.

The newer white painted finish is lightly distressed fitting the age of these lovely side chairs.

Restored, stable ready for use. Any signs of wear including nicks, dings, scratches and worn patina are a reflection of generations of use and do not impact the function nor beauty of this pair.

Simple linen upholstery on back and arms, note visible staples.

Please refer to professional photos for clear understanding of color, condition and details; photo lighting, individual monitor display and home lighting may all impact how item is viewed. Seat height: 18.25"