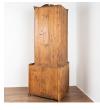

## Antique 8' Tall Pine Corner Cabinet Cupboard, Sweden circa 1820-40

This stunning Swedish country corner cupboard reveals its age in the deep, warm patina of the aged pine.

Standing at 8' tall and crowned with a lovely carved bonnet, this stately corner cabinet will make a strong statement in any room.

Upper cabinet has 3 shelves, lower cabinet has 1 shelf and a central drawer lays between both sections.

There is a slight decorative "lip" to the lower cabinet upon which the top section rests.

Restored with a waxed finish, this tall corner cabinet is strong, stable and ready for use.

Price: \$4,250.00Year/Circa: 1820-40Origin: SwedenColor: Pine

• Dimensions: 48.25w x 30.25d x 96h

• Item #: 23999