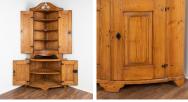

## Antique 8' Tall Pine Corner Cabinet Cupboard, Sweden circa 1820-40

This stunning Swedish country corner cupboard reveals its age in the deep, warm patina of the aged pine.

Standing at 8' tall and crowned with a lovely carved bonnet, this stately corner cabinet will make a strong statement in any room.

Upper cabinet has 3 shelves, lower cabinet has 1 shelf and a central drawer lays between both sections.

There is a slight decorative "lip" to the lower cabinet upon which the top section rests.

Restored with a waxed finish, this tall corner cabinet is strong, stable and ready for use.