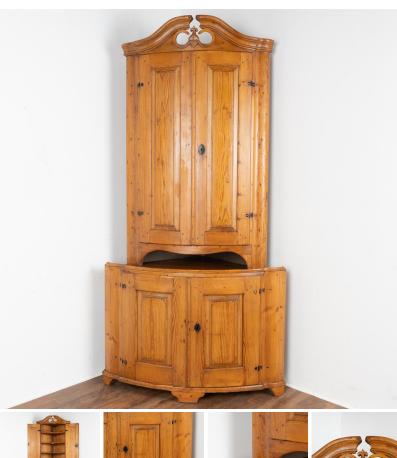

## Antique 8' Tall Pine Corner Cabinet Cupboard, Sweden circa 1820-40

This stunning Swedish country corner cupboard reveals its age in the deep, warm patina of the aged pine.

Standing at 8' tall and crowned with a lovely carved bonnet, this stately corner cabinet will make a strong statement in any room.

Upper cabinet has 3 shelves, lower cabinet has 1 shelf and a central drawer lays between both sections.

There is a slight decorative "lip" to the lower cabinet upon which the top section rests.

Restored with a waxed finish, this tall corner cabinet is strong, stable and ready for use.

Price: \$4,250.00Year/Circa: 1820-40Origin: SwedenColor: Pine

• Dimensions: 48.25w x 30.25d x 96h

• Item #: 23999