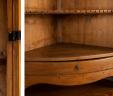

Upper cabinet has 3 shelves, lower cabinet has 1 shelf and a central drawer lays between both sections.

There is a slight decorative "lip" to the lower cabinet upon which the top section rests.

Restored with a waxed finish, this tall corner cabinet is strong, stable and ready for use.