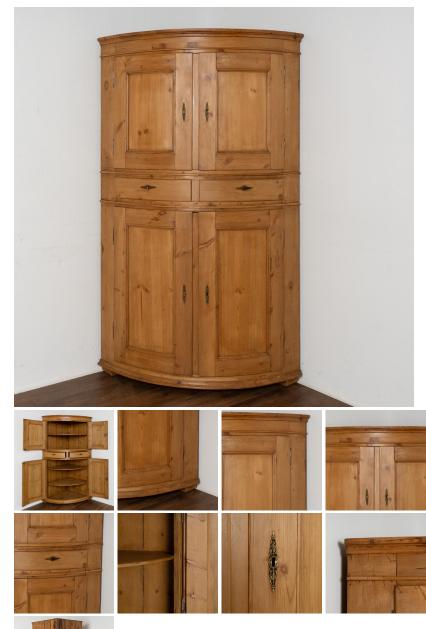

## FOR HENRIK: Large Antique Danish Bow Front Pine Corner Cabinet, Circa 1840-60

The lovely appeal of this large bow front corner cabinet is due to the elegant Danish styling and soft patina of the aged pine. The cabinet is made in two sections, both crafted with large curved paneled doors. Behind the doors are a series of shelves, 1 above and 3 below, offering ample storage. Between the doors are two curved drawers. Restored, strong and stable this tall corner cabinet is ready to be used and enjoyed. Any scratches, cracks, dings, or age related separation are reflective of age and do not detract from the beauty nor function of this lovely piece.

Please refer to professional photos for clear understanding of color, condition and details; photo lighting, individual monitor display and home lighting may all impact how item is viewed.

With over 37 years of experience selling European antiques, our brick-and-mortar storefront, Round Top Ranch Antiques (located in Texas) offers one of the largest curated selections in the nation with over thirty-five thousand square feet of inventory to choose from. We look forward to helping you find the perfect addition to your home or workspace. Thank you for visiting our online store!