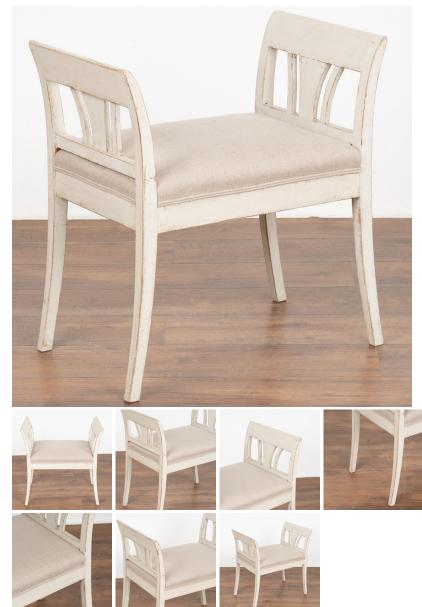

## White Painted Swedish Tabouret Stool, circa 1880

This lovely Swedish stool or tabouret has slightly curved armrests with gently splayed legs which add a romantic touch. The distressed patina of the later white painted finish adds to the charm. This small chair or stool with upholstered linen seat is strong, stable, and ready to be used and enjoyed.

Any scratches, cracks, dings, or age related separation are commensurate with age and do not detract from the beauty nor function of this Swedish tabouret. Seat height:15.75

With over 37 years of experience selling European antiques, our brick-and-mortar storefront, Round Top Ranch Antiques (located in Texas) offers one of the largest curated selections in the nation with over thirty-five thousand square feet of inventory to choose from. We look forward to helping you find the perfect addition to your home or workspace. Thank you for visiting our online store!