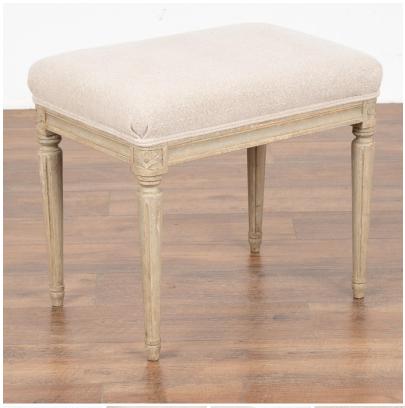

## Antique Swedish Gray Painted Stool, circa 1890

This lovely Swedish stool has turned and fluted legs topped by a carved flower medallion.

The distressed patina of the later gray painted finish adds to the charm.

This small chair or stool with upholstered linen seat is strong, stable, and ready to be used and enjoyed.

Any scratches, cracks, dings, or age related separation are commensurate with age and do not detract from the beauty nor function of this Swedish tabouret.

Price: \$825.00Year/Circa: 1890Origin: SwedenColor: White

• Dimensions: 23w x 16d x 19h

Item #: 24622B