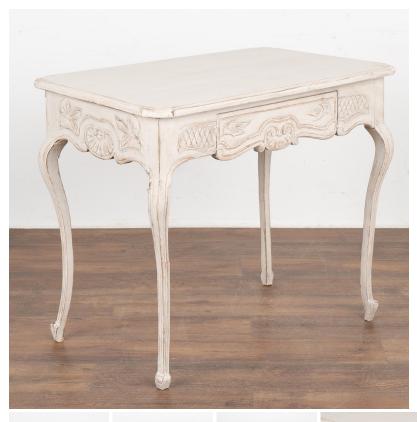

## Gustavian White Painted Side Table With Drawer, Sweden circa 1820-40

The delicate curved cabriolet legs and decorative carved skirt add a romantic touch to this charming gustavian side table with single drawer.

The newer, professionally applied layered white painted finish has been lightly distressed to fit the age and grace of this pine accent table.

Restored, stable and drawer functions. Any scratches, cracks, dings, or age related separation are reflective of age and do not detract from the beauty nor function of this lovely piece.

> Price: \$2,650.00 Year/Circa: 1820-40 Origin: Sweden

Color: White

Dimensions: 34.25w x 22.25d x 29.25

Item #: 24664