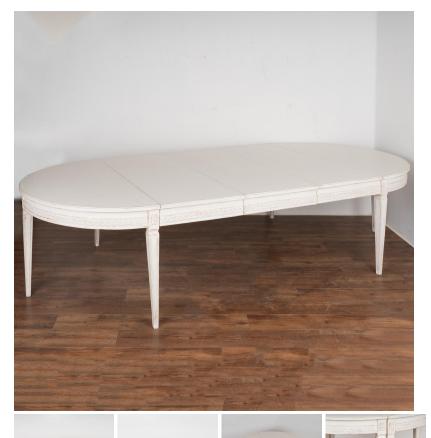

## White Oval Dining Table With Three Leaves, Sweden circa 1860-80

Decorative carving along the skirt and graceful lines are seen in the tapered legs of this incredible Swedish dining table, which extends to a remarkable length of just under 11 feet.

It is the newer, professionally applied white layered painted finish that captures the eye and adds a touch of romance as well. There are three removable leaves at 23.5" deep each that allow flexibility to expand the table to seat more guests. Photos are included to view with and without the leaves inserted. Please examine photos to appreciate the white painted finish which is slightly distressed to fit the age of the table. It is rare to find a dining table of this size which is refinished and ready to be used and enjoyed.

Length Closed/No Leaves: 59.25" Length Open w/1 leaf: 82.75 Length Open w/2 leaves: 106.25 Full length with 3 leaves: 130"

With over 37 years of experience selling European antiques, our brick-and-mortar storefront, Round Top Ranch Antiques (located in Texas) offers one of the largest curated selections in the nation with over thirty-five thousand square feet of inventory to choose from. We look forward to helping you find the perfect addition to your home or workspace. Thank you for visiting our online store!