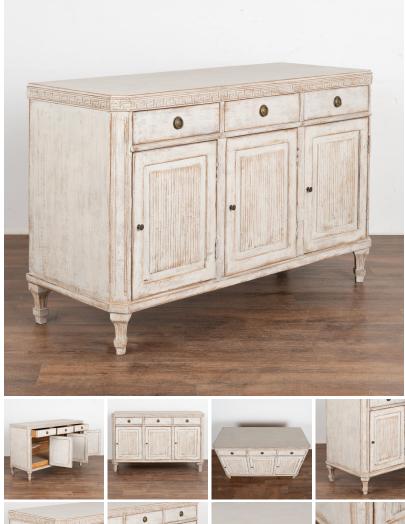

## Swedish Gustavian Small White Sideboard or Console, circa 1840-60

Gustavian white painted pine sideboard or console with one interior shelf (see photos to understand cut-out shape of shelf). Traditional fluted panel doors, Greek key or "meander" decorative carving along top, raised on tapered fluted feet.

The newer, professionally applied white painted finish is lightly distressed to fit the age and grace of this Swedish cabinet. Brass pulls on upper three drawers, knobs on lower three cabinet doors.

Restored, strong and stable. Any nicks, scratches, signs of wear are reflective of generations of use and do not impact function.

- Price: \$4,850.00
- Year/Circa: 1840-60
- Origin: Sweden
- Color: White
- Dimensions: 51.25w x 19.5d x 32.75 h
- Item #: 24867