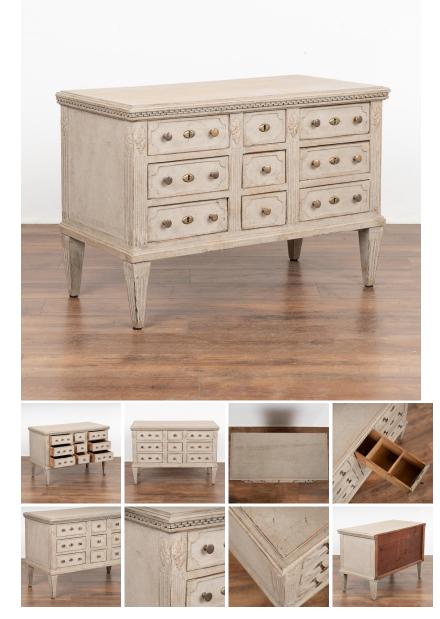

## Gray Painted Small Chest of Nine Drawers, Sweden circa 1860

Fascinating Gustavian pine chest of nine drawers with fluted columns, dentil molding and tapered fluted feet.

The unique configuration of drawers with central three in a square shape creates visual intrigue.

The newer, professionally applied layered gray painted finish is gently distressed to fit the age and grace of this chest.

Restored, strong, stable and ready for use, the drawers all function and have brass pulls. Top center drawer (only) has interior dividers seen in photo and opens with key used as a pull.

Any scratches, cracks, dings, or age related separation are reflective of age and do not detract from the beauty nor function of this interesting chest that may also serve as a nightstand.

Please refer to professional photos for clear understanding of color, condition and details; photo lighting, individual monitor display and home lighting may all impact how item is viewed