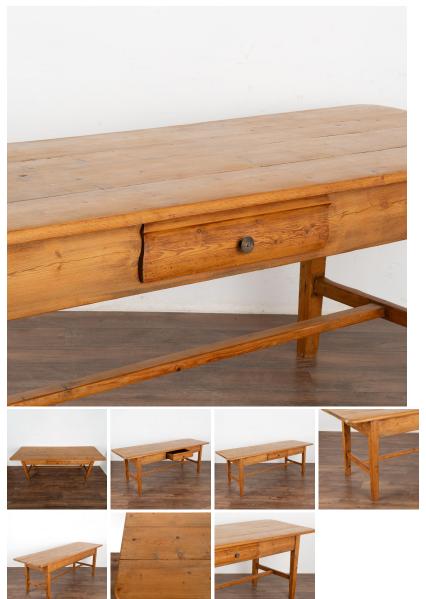

## Pine Farm Table With Single Drawer, Sweden circa 1840

The beauty of this pine farm table comes from the warm aged pine and the clean tapered legs of the simple stretcher base. It may have originally served as a kitchen work table in a country manor house; note the scratches, dings, stains and age related separation of planks in the top reflecting years of use.

One simple drawer with slight curves is located in the center adding to its country appeal. Note the use of wood pegs instead of nails.

This 7.5' long farm table has been professionally restored so it is strong, stable and ready to use. The wood has been given a waxed finish.