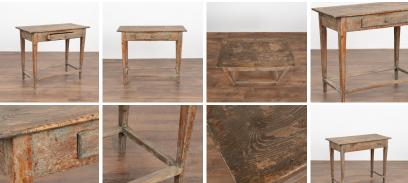

## Original Painted Pine Side Table With Drawer, Sweden circa 1820-40

Swedish country original painted pine side table with traditional tapered legs and single drawer.

The original paint has been worn down to the warm pine patina below. Faint remains of blue/green/teal paint are visible along with the scratches, stains, nicks and cracks that occurred over generations of use. Restored, strong/stable and ready for use. Even the old cracks seen along the right side and top simply add to the authentic vintage feel of this side table.

Please refer to professional photos for clear understanding of color, condition and details; photo lighting, individual monitor display and home lighting may all impact how item is viewed.

With over 37 years of experience selling European antiques, our brick-and-mortar storefront, Round Top Ranch Antiques (located in Texas) offers one of the largest curated selections in the nation with over thirty-five thousand square feet of inventory to choose from. We look forward to helping you find the perfect addition to your home or workspace. Thank you for visiting our online store!