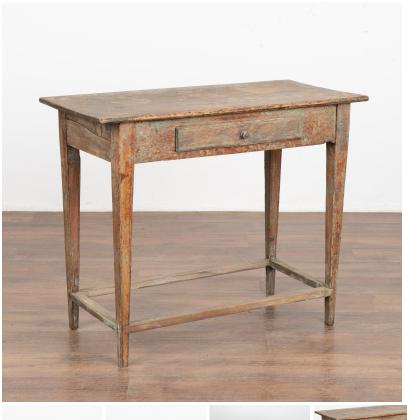

## Original Painted Pine Side Table With Drawer, Sweden circa 1820-40

Swedish country original painted pine side table with traditional tapered legs and single drawer.

The original paint has been worn down to the warm pine patina below. Faint remains of blue/green/teal paint are visible along with the scratches, stains, nicks and cracks that occurred over generations of use. Restored, strong/stable and ready for use. Even the old cracks seen along the right side and top simply add to the authentic vintage feel of this side table.

Please refer to professional photos for clear understanding of color, condition and details; photo lighting, individual monitor display and home lighting may all impact how item is viewed.

With over 37 years of experience selling European antiques, our brick-and-mortar storefront, Round Top Ranch Antiques (located in Texas) offers one of the largest curated selections in the nation with over thirty-five thousand square feet of inventory to choose from. We look forward to helping you find the perfect addition to your home or workspace. Thank you for visiting our online store!