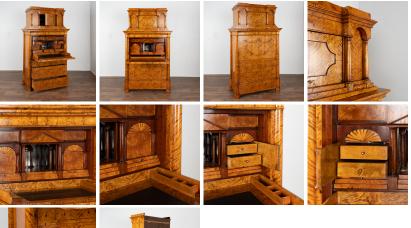

## Birch Secretary Bureau from Germany, circa 1840-60

Rich birch and stately lines define this handsome Biedermeier drop front secretary. Refer to close up photos to appreciate the stunning grain pattern of the flame birch veneer.

Multiple interior drawers and hidden storage areas are accented by the internal and external turned columns of this elegant secretary.

Professionally restored, this handsome desk will bring timeless elegance to your home.

Key and lock function in top central cabinet, additional key used as pull only in lower 3 large drawers.

Any old cracks, nicks, scratches or signs of wear are age related and do not detract from the beauty nor function of this exceptional secretary.