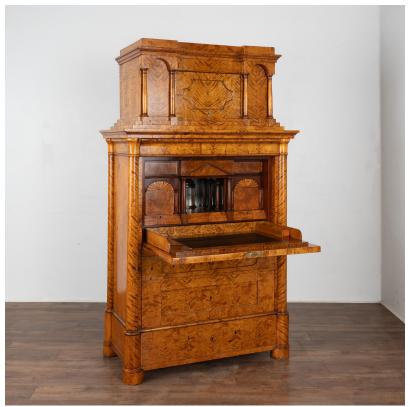

## Birch Secretary Bureau from Germany, circa 1840-60

Rich birch and stately lines define this handsome Biedermeier drop front secretary. Refer to close up photos to appreciate the stunning grain pattern of the flame birch veneer.

Multiple interior drawers and hidden storage areas are accented by the internal and external turned columns of this elegant secretary.

Professionally restored, this handsome desk will bring timeless elegance to your home.

Key and lock function in top central cabinet, additional key used as pull only in lower 3 large drawers.

Any old cracks, nicks, scratches or signs of wear are age related and do not detract from the beauty nor function of this exceptional secretary.