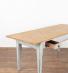

## Blue Painted Writing Table Work Table with Drawers, Sweden circa 1840-60

This wonderful old work table has the original pine top resting on a light blue painted base.

Notice the two usable drawers on one side and one drawer on the opposite side that add both function and charm, all resting on traditional tapered legs.

This table has been restored so it is strong, stable, ready to be used and enjoyed.

Floor to skirt height: 20.5"

seen below.

All scratches, cracks, dings, stains, gouges or age related separation are reflective of generations of use (especially the top) and do not detract from the form nor function of this wonderful Swedish country table.

Where the pale blue painted finish has been rubbed off the natural pine wood is

Please refer to professional photos for clear understanding of color, condition and details; photo lighting, individual monitor display and home lighting may all impact how item is viewed.