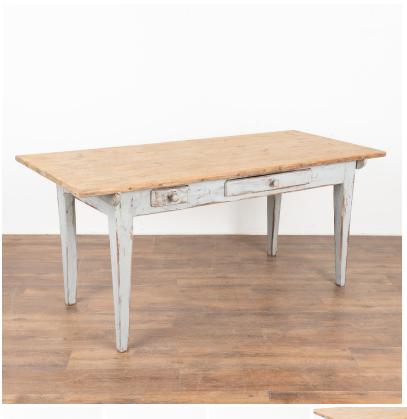

## Blue Painted Writing Table Work Table with Drawers, Sweden circa 1840-60

This wonderful old work table has the original pine top resting on a light blue painted base.

Notice the two usable drawers on one side and one drawer on the opposite side that add both function and charm, all resting on traditional tapered legs.

This table has been restored so it is strong, stable, ready to be used and enjoyed.

Floor to skirt height: 20.5"

seen below.

All scratches, cracks, dings, stains, gouges or age related separation are reflective of generations of use (especially the top) and do not detract from the form nor function of this wonderful Swedish country table.

Price: \$2,650.00Year/Circa: 1840-60Origin: SwedenColor: Blue

Dimensions: 69w x 28.5d x 30.25h