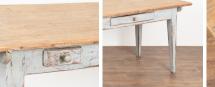

## Blue Painted Writing Table Work Table with Drawers, Sweden circa 1840-60

This wonderful old work table has the original pine top resting on a light blue painted base.

Notice the two usable drawers on one side and one drawer on the opposite side that add both function and charm, all resting on traditional tapered legs.

This table has been restored so it is strong, stable, ready to be used and enjoyed.

Floor to skirt height: 20.5"

seen below.

All scratches, cracks, dings, stains, gouges or age related separation are reflective of generations of use (especially the top) and do not detract from the form nor function of this wonderful Swedish country table.

Where the pale blue painted finish has been rubbed off the natural pine wood is

Please refer to professional photos for clear understanding of color, condition and details; photo lighting, individual monitor display and home lighting may all impact how item is viewed.