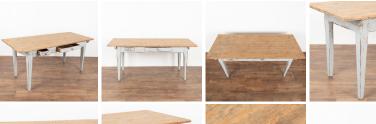

## Blue Painted Writing Table Work Table with Drawers, Sweden circa 1840-60

This wonderful old work table has the original pine top resting on a light blue painted base.

Notice the two usable drawers on one side and one drawer on the opposite side that add both function and charm, all resting on traditional tapered legs.

This table has been restored so it is strong, stable, ready to be used and enjoyed.

Floor to skirt height: 20.5"

seen below.

All scratches, cracks, dings, stains, gouges or age related separation are reflective of generations of use (especially the top) and do not detract from the form nor function of this wonderful Swedish country table.

Where the pale blue painted finish has been rubbed off the natural pine wood is

Please refer to professional photos for clear understanding of color, condition and details; photo lighting, individual monitor display and home lighting may all impact how item is viewed.